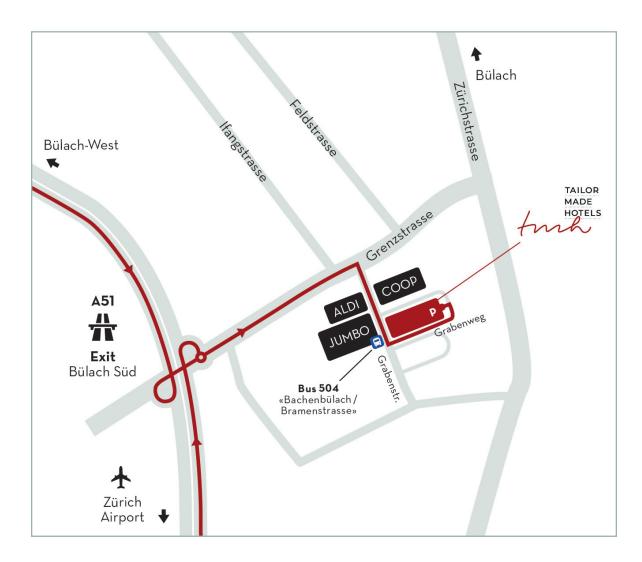

## **Easily Accessible**

## Car

Exit the highway at exit 3 towards Bülach Süd/Bachenbülach and take the third exit at the roundabout onto Grenzstrasse. Follow the road and turn right onto Grabenstrasse at the traffic light. The hotel is located on the left side. We enough of free garage parking spaces.

## Bus

From Bülach Train Station: Take bus number 504 towards Oberglatt ZH Train Station. Get off at the Bachenbülach, Bramenstrasse stop. The hotel is located right next to you.

From Zurich, Airport: From here, there are regular connections with bus number 530 or 531 towards Bülach Train Station. Get off at the Bachenbülach Schmiede stop, turn right, and follow the course of Zürichstrasse. Then, turn left onto Längenstrasse. Follow the road and turn right onto Grabenstrasse. Continue following the road and the hotel is located on the right side.